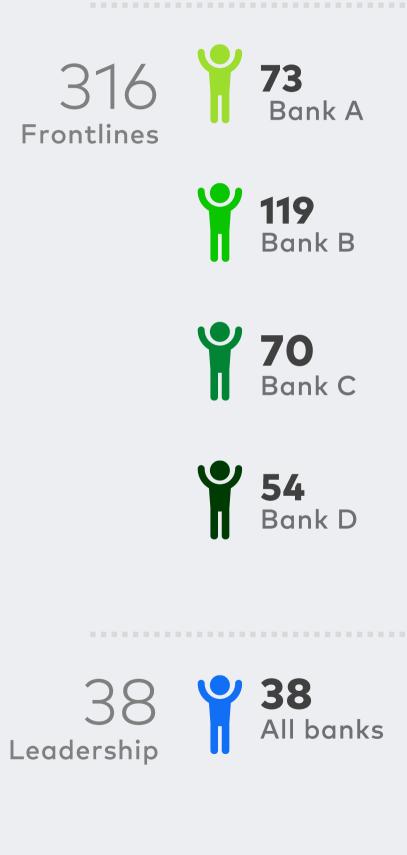

# Brand Transfer Study



### Massachusetts Bankers Association<sup>®</sup>

### SEPTEMBER 2020

### Executive Summary

### **Objectives**

- Measure alignment of perceptions of key customer priorities
- Gain insight into perceived brand performance and competitive landscape
- Gather opinions on confidence in customer interactions
- Provide one, unified picture of how the message is trickling down to the frontlines

### Key Insights

- Strong alignment on identifying what are the top key customer priorities
- Low performance ratings on those top priorities
- Overall high confidence when comparing own bank to competition
- Large disparities in identifying clear processes for interacting with customers





### RESPONDENTS



### BANKS





Demographics

Business Areas



4

V

### Ranking Customer Priority

Below are 12 factors CUSTOMERS may consider when selecting banking products and services. Rank each of the factors by what you believe customers consider most important (1) to least important (12).

"

# Ranking of Customer Priorities

|          |                                                         | All        |    |
|----------|---------------------------------------------------------|------------|----|
| Priority | Critical Factors                                        | LEADERSHIP | FR |
|          | Competitive rates and fees (on savings and loans)       | 1          |    |
| HIGH     | Responsive customer service (resolve issues quickly)    | 2          |    |
|          | Remote banking capabilities (online/mobile tools)       | 3