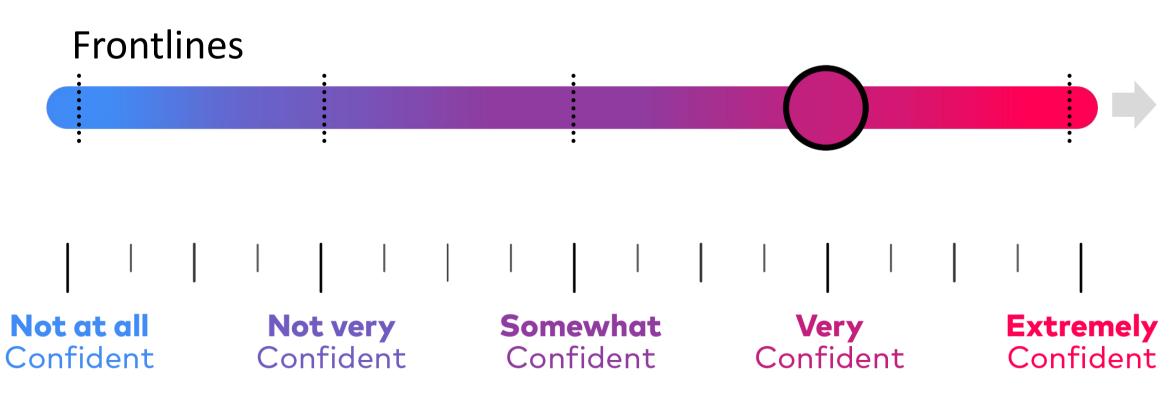

### Measuring Confidence

"

How confident are you in explaining what makes your bank different and better than the competition?

# Measurement Confidence

How confident are you in explaining what makes your bank different and better than the competition?

"

#### **Highlights:**

The average confidence of each group, as well as the breakdown of confidence levels.

### Insight:

 General alignment - Both Leadership and Frontlines find themselves nearly the same in their confidence levels.

22

V

Measurement Confidence