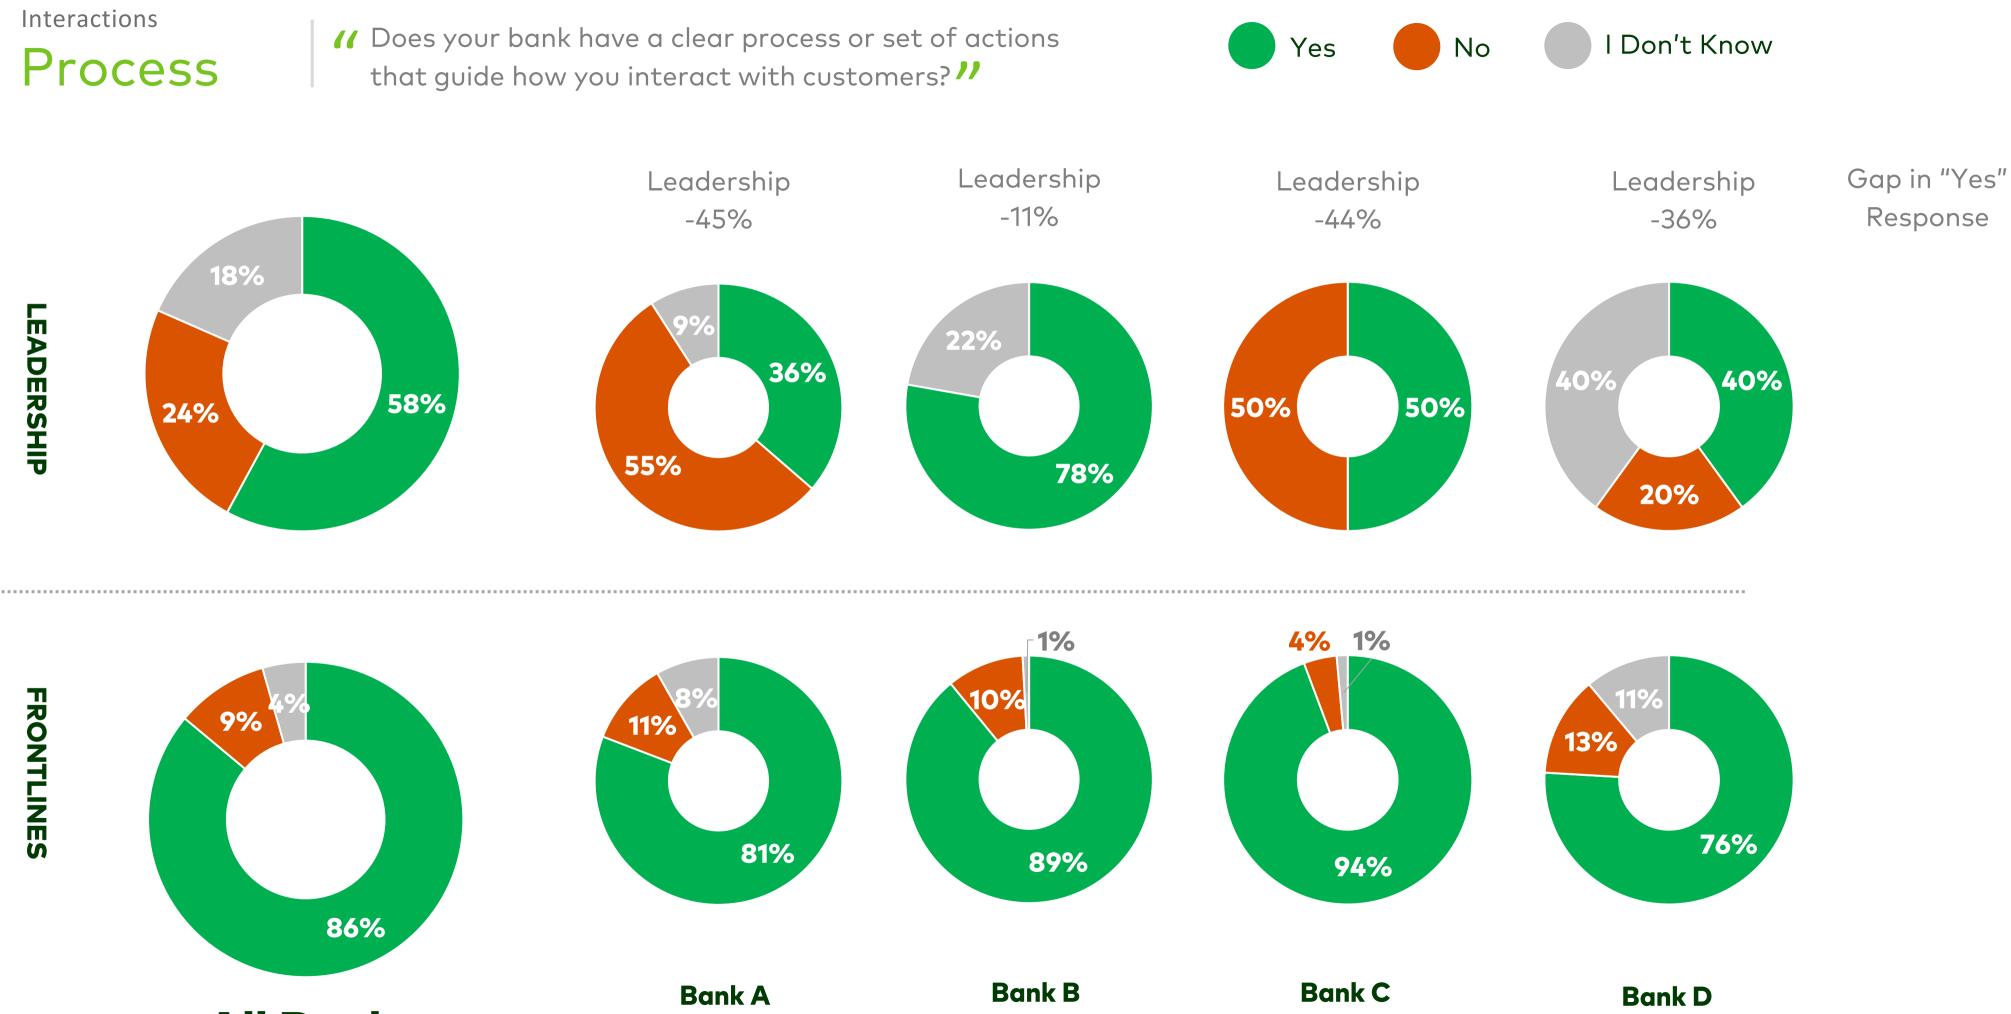

### **Evaluation** Interactions

"

Does your bank have a clear process or set of actions that guide how you interact with customers?

### "

Interactions Frequency

How frequently do you interact with Customers?

that guide how you interact with customers?

V

**All Banks** 

Bank B Process Definition Process Definition -11%

Bank C -44%

Bank D **Process Definition** -36%

Bank A **Process Definition** -45%

### MIS-ALIGNMENT AROUND PROCESS

There is a distinct gap between leadership perceptions of a "defined process" for serving customers versus the frontline teams. This is a great opportunity to review what is, and is not, documented. Branches might be operating independently.