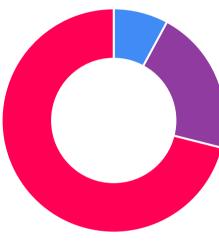

### Insight:

 General alignment - Both Leadership and Frontlines find themselves nearly the same in their confidence levels.

22

V

Measurement Confidence

### How confident are you in explaining what makes your bank different and better than the competition?

Frontline Only

23

V