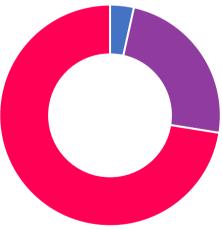

### Insight:

 General alignment - Both Leadership and Frontlines find themselves nearly the same in their confidence levels.

22

V

Measurement Confidence

### How confident are you in explaining what makes your bank different and better than the competition?

Frontline Only

23

V