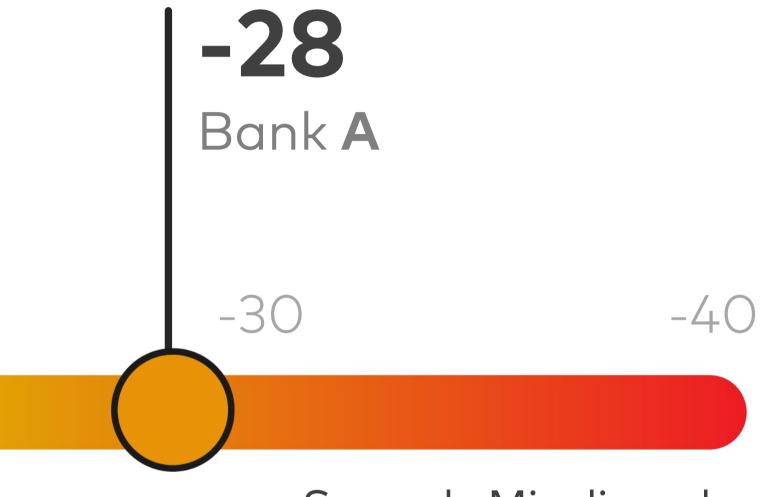

### Measuring Confidence

"

How confident are you in explaining what makes your bank different and better than the competition?

# Measurement Confidence

How confident are you in explaining what makes your bank different and better than the competition?

"

#### **Highlights:**

The average confidence of each group, as well as the breakdown of confidence levels.

### Insight:

 General alignment - Both Leadership and Frontlines find themselves nearly the same in their confidence levels.

22

V

Measurement Confidence