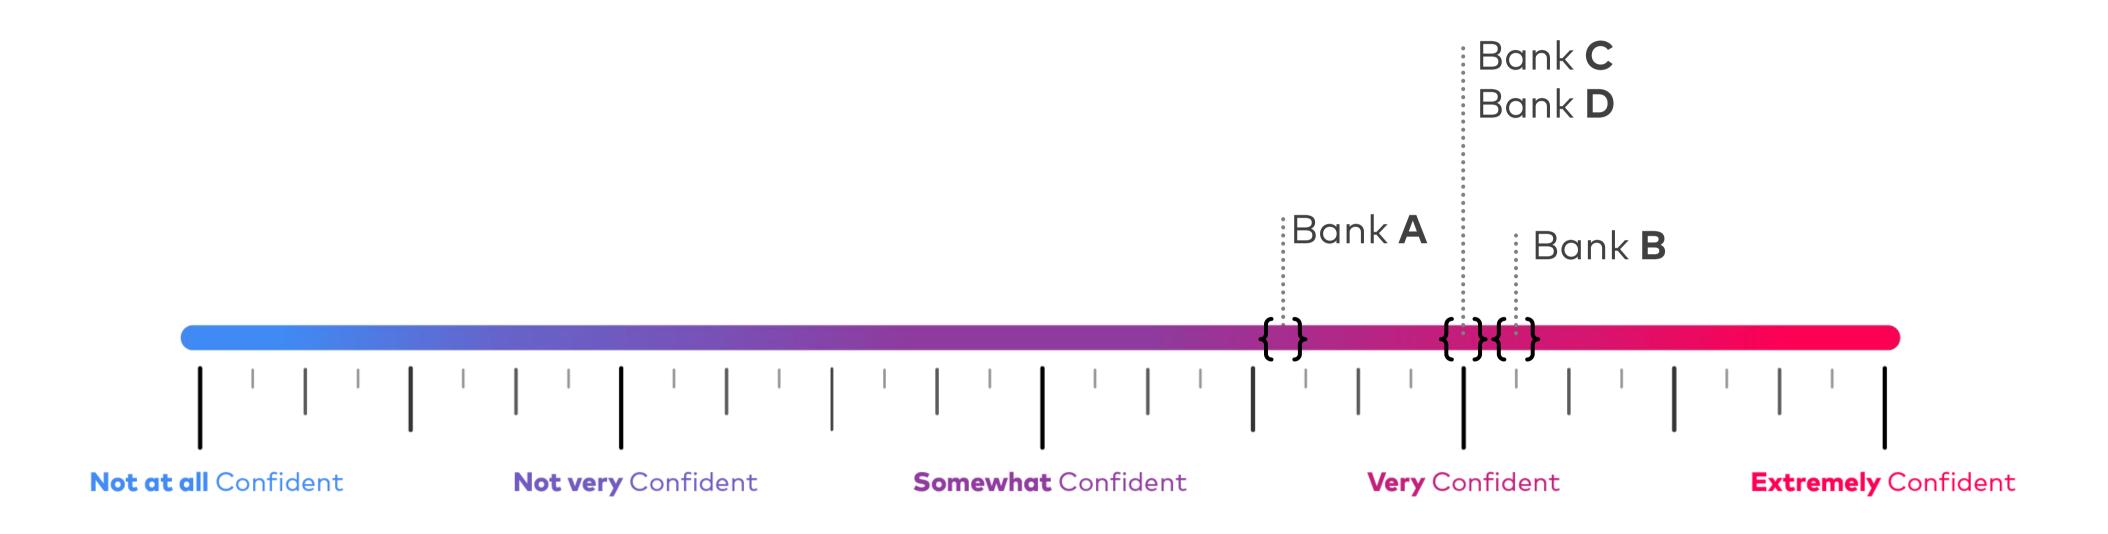

# Measurement Confidence

How confident are you in explaining what makes your bank different and better than the competition?

"

#### **Highlights:**

The average confidence of each group, as well as the breakdown of confidence levels.

### Insight:

 General alignment - Both Leadership and Frontlines find themselves nearly the same in their confidence levels.

22

V

Measurement Confidence