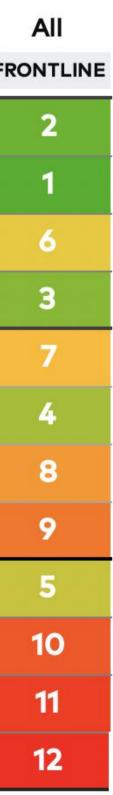

# Ranking of Customer Priorities

|          |                                                         | All        |    |
|----------|---------------------------------------------------------|------------|----|
| Priority | Critical Factors                                        | LEADERSHIP | FR |
|          | Competitive rates and fees (on savings and loans)       | 1          |    |
| HIGH     | Responsive customer service (resolve issues quickly)    | 2          |    |
|          | Remote banking capabilities (online/mobile tools)       | 3          |    |
|          | Convenience (hours, branch and ATM locations)           | 4          |    |
| MEDIUM   | Breadth of offering (full-range of products/services)   | 5          |    |
|          | Personalized relationships and advice                   | 6          |    |
| 1ED      | Stability (financially sound)                           | 7          |    |
| 2        | Local reputation & community involvement                | 8          |    |
|          | Welcoming branch experience (friendly, clean, etc.)     | 9          |    |
| Low      | Local decision-making and access to leadership          | 10         |    |
|          | Customer loyalty & recognition programs (perks/rewards) | 11         |    |
|          | Reinvestment in local community (i.e., loans)           | 12         |    |

### Highlights:

Where there is misalignment of perceived customer priorities between *Leadership* and *Frontlines* of all the Banks.

#### Insight:

- High degree of alignment in 3 of the top 4 critical factors
- Misalignment among 3 critical factors (1 in each priority group)

Graphic Coloring: Green indicates a group's highest-rated elements, gradating down to red indicating that group's lowest-rated elements.