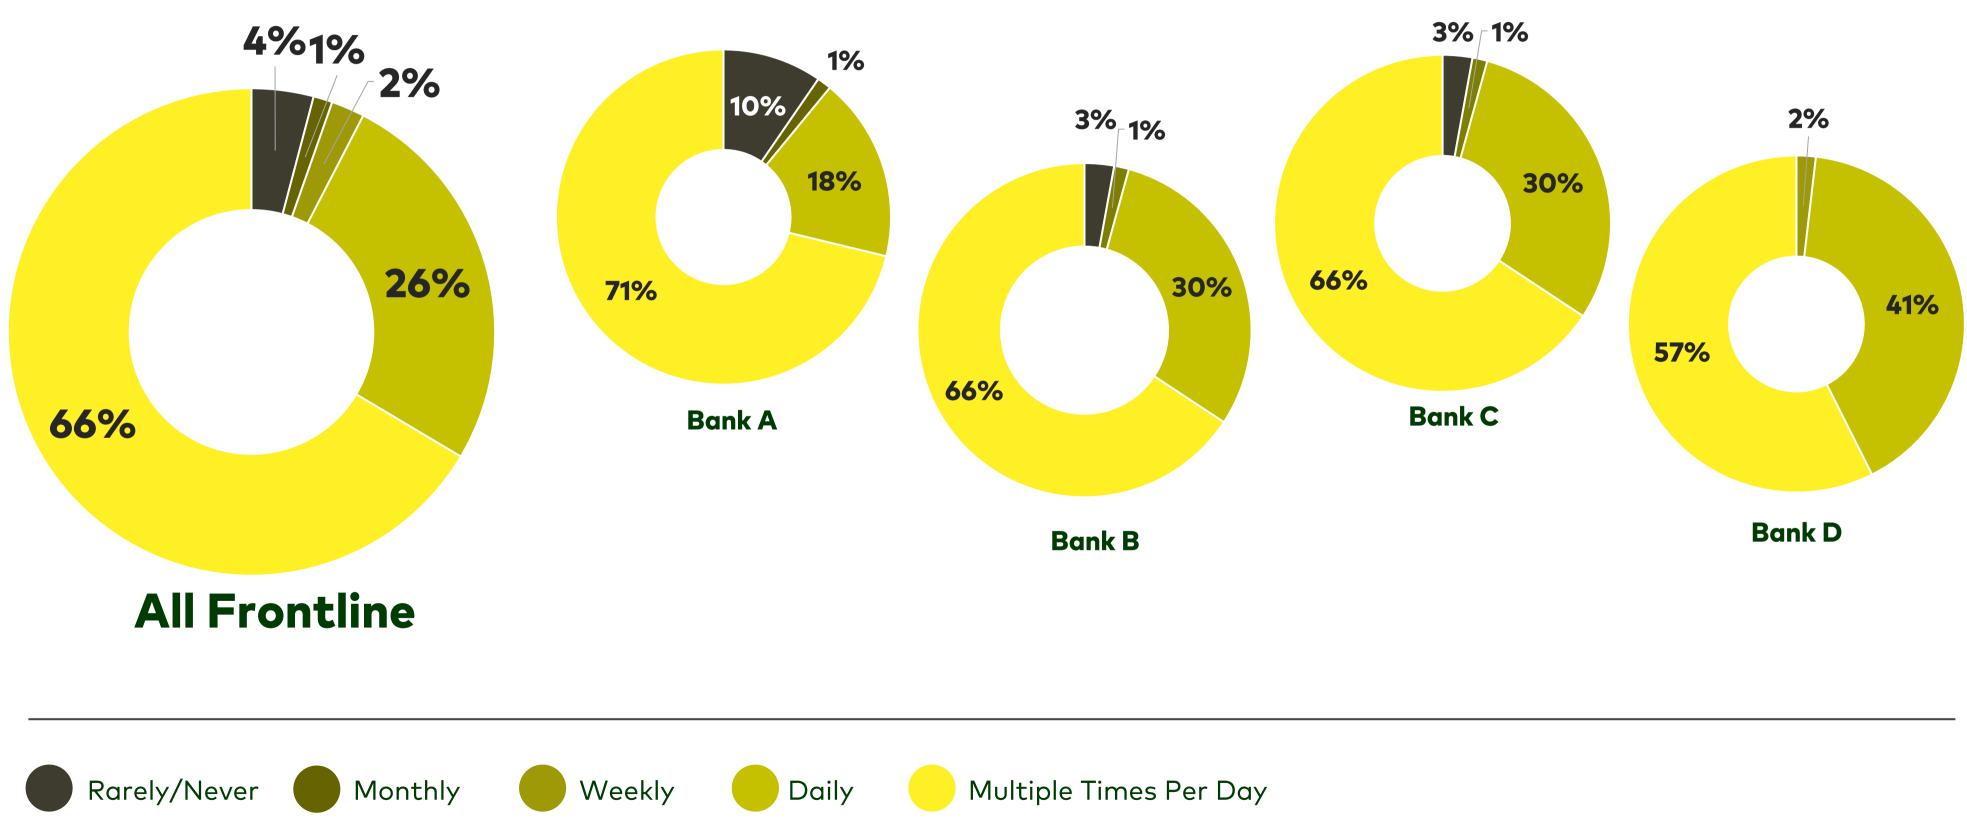

### **Evaluation** Interactions

"

Does your bank have a clear process or set of actions that guide how you interact with customers?

### "

Interactions Frequency

How frequently do you interact with Customers?

that guide how you interact with customers?

V

**All Banks** 

Bank B Process Definition Process Definition -11%

Bank C -44%

Bank D **Process Definition** -36%

Bank A **Process Definition** -45%

### MIS-ALIGNMENT AROUND PROCESS

There is a distinct gap between leadership perceptions of a "defined process" for serving customers versus the frontline teams. This is a great opportunity to review what is, and is not, documented. Branches might be operating independently.