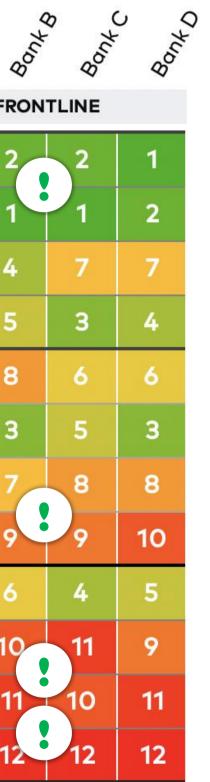

# Ranking of Customer Priorities

|          | ×                                                      | All        | Sont | र  |
|----------|--------------------------------------------------------|------------|------|----|
| Priority |                                                        | LEADERSHIP | V    | FR |
|          | Competitive rates and fees (on savings and loans)      |            | 3    | 2  |
| Η        | Responsive customer service (resolve issues quickly)   | 2          | 1    | 1  |
| HIGH     | Remote banking capabilities (online/mobile tools)      | 3          | 7    | 4  |
| -        | Convenience (hours, branch and ATM locations)          | 4          | 2    | 5  |
| MEDIUM   | Breadth of offering (full-range of products/services)  | 5          | 6    | 8  |
|          | Personalized relationships and advice                  | 6          | 5    | З  |
| JED      | Stability (financially sound)                          | 7          | 8    | 7  |
| 2        | Local reputation & community involvement               | 8          | 9    | 9  |
|          | Welcoming branch experience (friendly, clean, etc.)    | 9          | 4    | 6  |
| LOW      | Local decision-making and access to leadership         | 10         | 10   | 1( |
|          | Customer loyalty & recognition programs (perks/rewards | 11         | 11   | 1  |
|          | Reinvestment in local community (i.e., loans)          | 12         | 12   | 1  |

### Highlights:

Where there is misalignment of perceived customer priorities between *all Banks Leadership* and the *Frontlines of each Bank* 

#### Insight:

- Overall strong alignment in the frontlines between 4 banks on priority ranking of critical factors
- High ranking consensus with 4 frontline banks but misalignment with overall leadership

Graphic Coloring: Green indicates a group's highest-rated elements, gradating down to red indicating that group's lowest-rated elements.