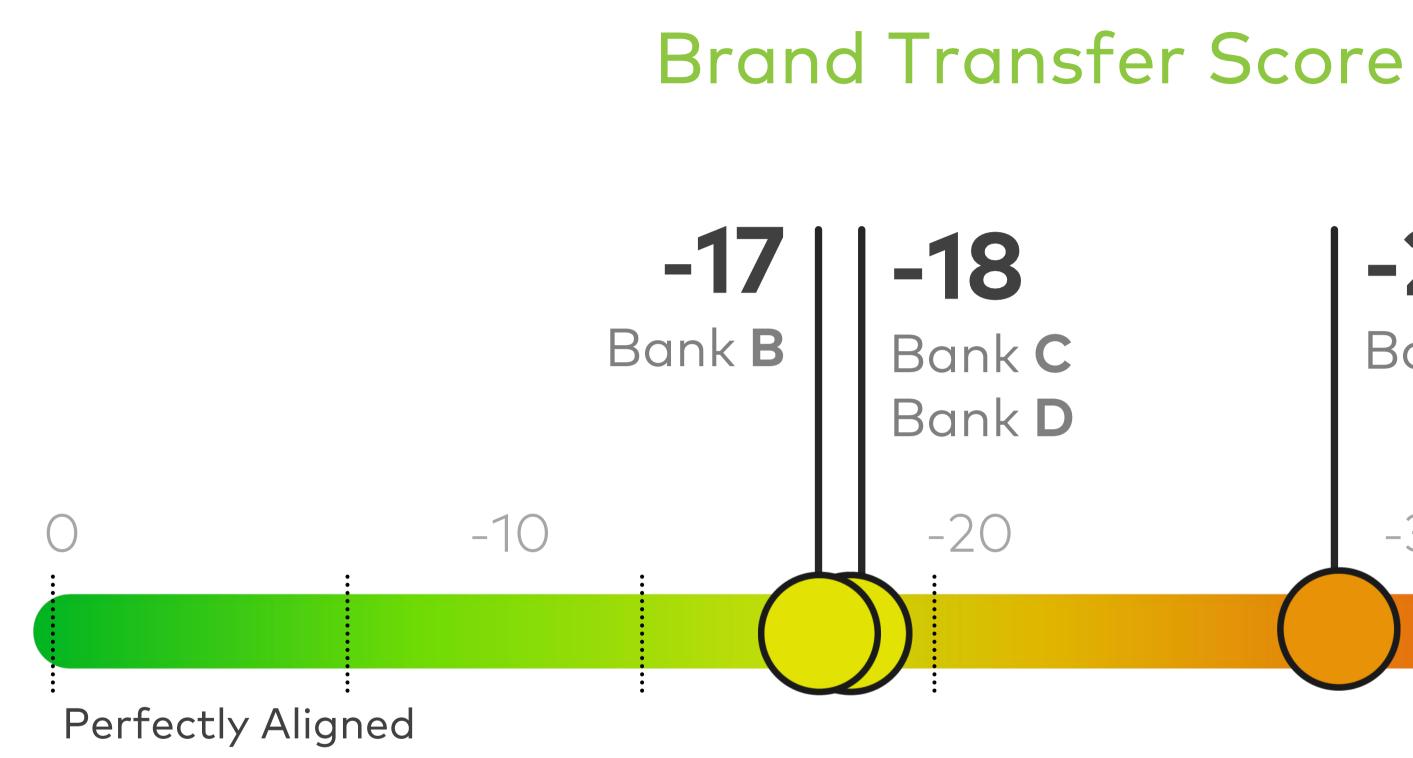

### Measuring Confidence

"

How confident are you in explaining what makes your bank different and better than the competition?

# Measurement Confidence

How confident are you in explaining what makes your bank different and better than the competition?

"

#### **Highlights:**

The average confidence of each group, as well as the breakdown of confidence levels.

### Insight:

 General alignment - Both Leadership and Frontlines find themselves nearly the same in their confidence levels.

22

V

Measurement Confidence