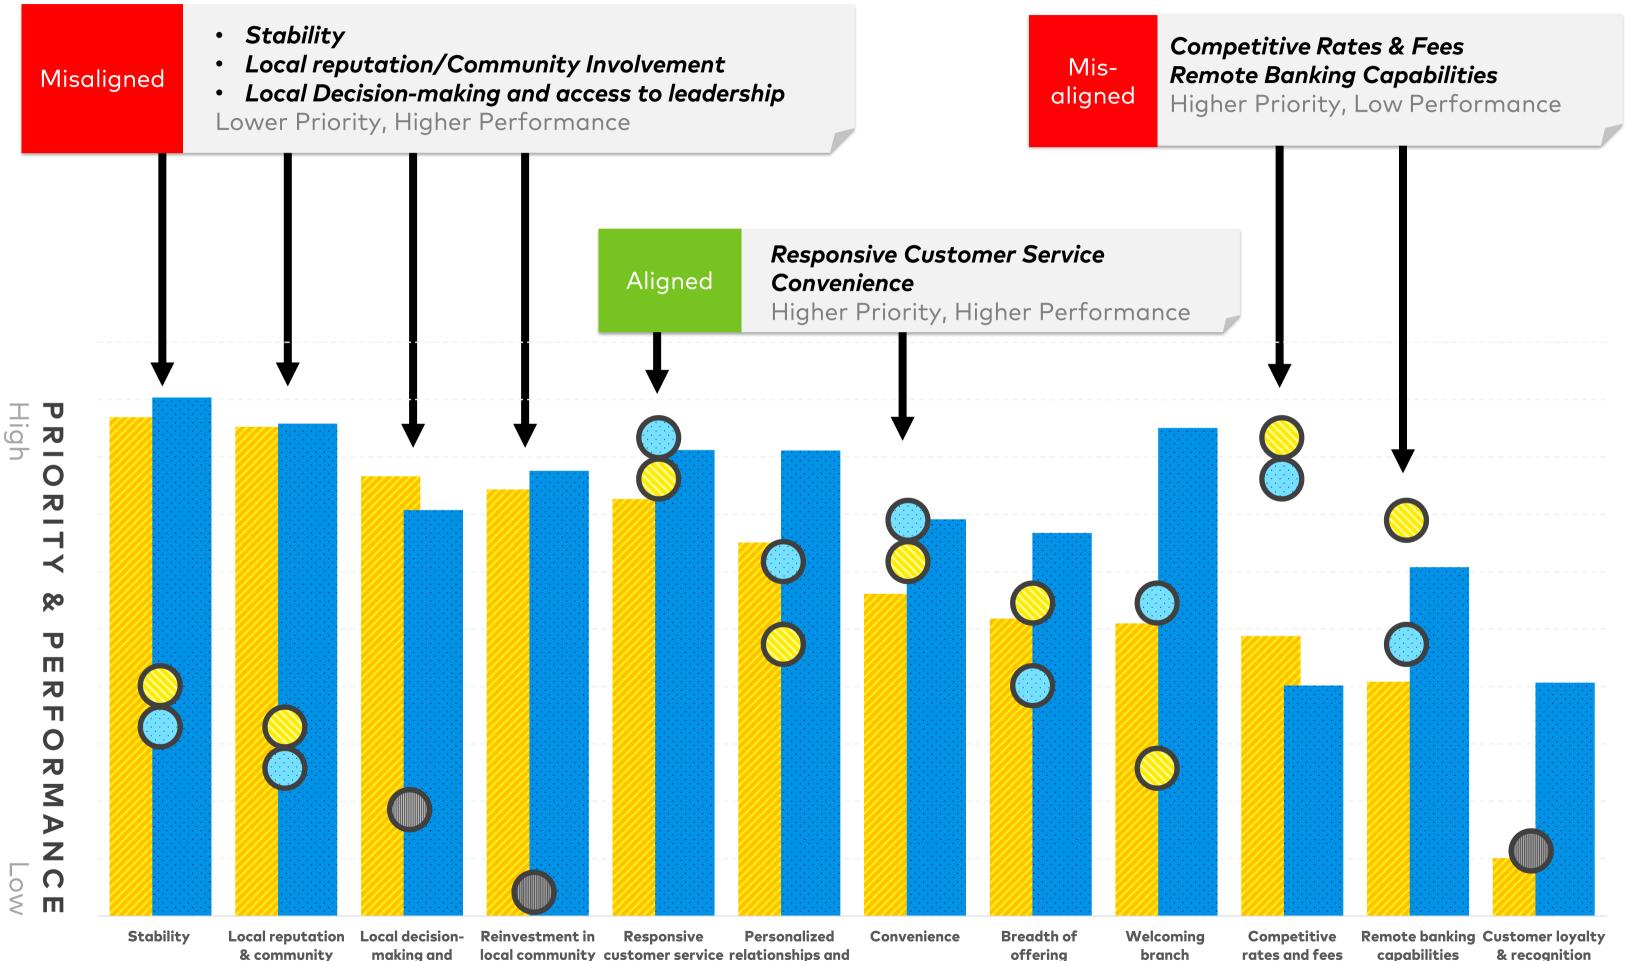

# Alignment Priority & Performance

Comparing how elements were ranked in their priority to how they were rated in terms of their performance.

"

### Prioritization + Performance

involvement

access to

leadership

advice

branch experience

**Highlights:** Where Priority and Performance are at odds with one another.

#### **Customer Priority**

#### Performance Rating

rates and fees

& recognition program

Severely Misaligned